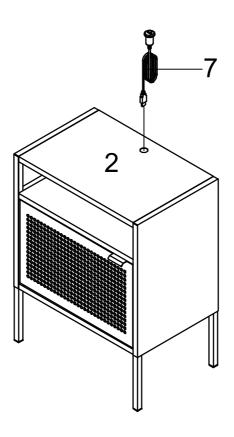

Step 3: 1.Insert Hinge Insert (9) into Shelf Panel (3) and Bottom Panel (4) as shown.

2.Install Door Panel (6) onto Hinge Insert (9) and then attach Bottom Panel (4) using Short Bolt (11).

Step 5: Install Usb (7) onto the Top Panel (2) as shown.