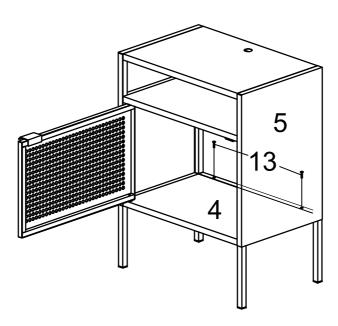

Step 3: 1.Insert Hinge Insert (9) into Shelf Panel (3) and Bottom Panel (4) as shown.

2.Install Door Panel (6) onto Hinge Insert (9) and then attach Bottom Panel (4) using Short Bolt (11).

Step 5: Install Usb (7) onto the Top Panel (2) as shown.