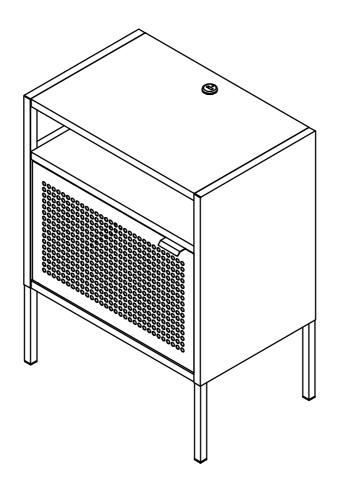

## Ember Nightstand WHITE NIGHSTAND W/ USB Item #: CEB700NSE ASSEMBLY INSTRUCTIONS