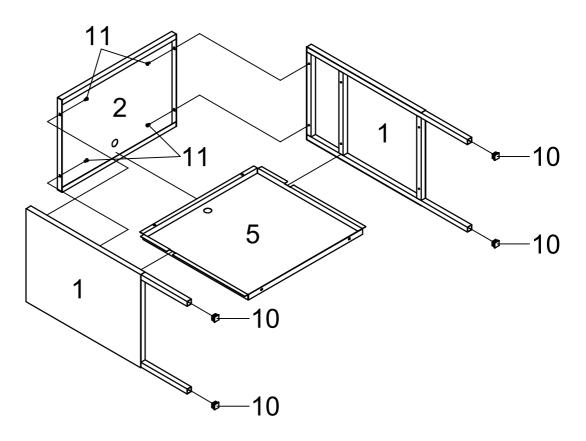

Step 1: 1.Insert Cap (10) into Side Frame (1) as shown.
2.Attach Back Panel (5) to Side Frame (1) as shown.
3.Attach Top Panel (2) to the assemble in Step 1-2 using Short Bolt (11) as shown.

Step 2: 1.Install Door Buckle (8) onto the Shelf Panel (3) 2.Attach Shelf Panel (3) to the assemble in Step 1 using Short Bolt (11) as shown.