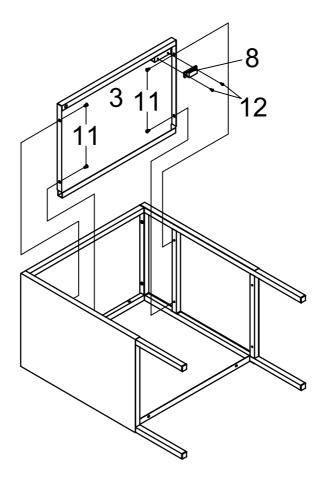

Step 1: 1.Insert Cap (10) into Side Frame (1) as shown.
2.Attach Back Panel (5) to Side Frame (1) as shown.
3.Attach Top Panel (2) to the assemble in Step 1-2 using Short Bolt (11) as shown.

Step 2: 1.Install Door Buckle (8) onto the Shelf Panel (3) 2.Attach Shelf Panel (3) to the assemble in Step 1 using Short Bolt (11) as shown.