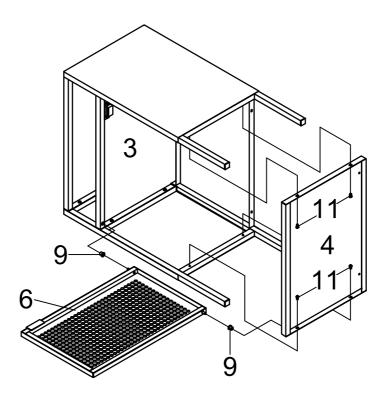

Step 3: 1.Insert Hinge Insert (9) into Shelf Panel (3) and Bottom Panel (4) as shown.

2.Install Door Panel (6) onto Hinge Insert (9) and then attach Bottom Panel (4) using Short Bolt (11).

Step 5: Install Usb (7) onto the Top Panel (2) as shown.